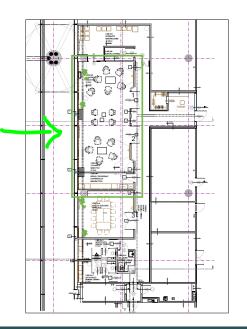

# VIP Lounge 2 (two small VIP lounges merged in a single VIP lounge)

VIP Facility Photo

VIP Facility Layout 2b

| Location                        | Departures, Level 2 (Check in area prior to Security check). Landside                                                                                                                                                                                                                                                                                                    |
|---------------------------------|--------------------------------------------------------------------------------------------------------------------------------------------------------------------------------------------------------------------------------------------------------------------------------------------------------------------------------------------------------------------------|
| Max capacity                    | 14 persons                                                                                                                                                                                                                                                                                                                                                               |
| Minimum booking<br>period       | 1 hour                                                                                                                                                                                                                                                                                                                                                                   |
| Includes<br>Additional services | Welcome desk, wardrobe, rostrum (pulpit), comfortable seating, side coffee<br>tables, TV, TV cabinet, free Wi-Fi, washrooms (toilets).<br>Catering services, ceiling projector, projection screen, and loudspeakers will be<br>made available upon prior request, and for such additional services, that will<br>be charged, charges indicated in this price list apply. |
| Price                           | 200 € per VIP lounge/per hour                                                                                                                                                                                                                                                                                                                                            |
| Terms &<br>Conditions           | Available here.                                                                                                                                                                                                                                                                                                                                                          |