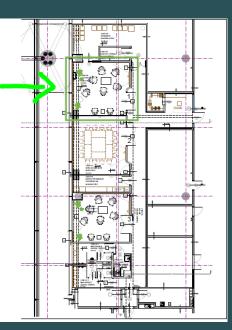

# VIP SERVICES PRICE LIST

Walk in Clients

# VIP Lounge 1 (small)

VIP Facility Photo





| Location                  | Departures, Level 2 (Check in area prior to Security check). Landside                                                                                                                                                         |
|---------------------------|-------------------------------------------------------------------------------------------------------------------------------------------------------------------------------------------------------------------------------|
| Max capacity              | 7 persons                                                                                                                                                                                                                     |
| Minimum booking<br>period | 1 hour